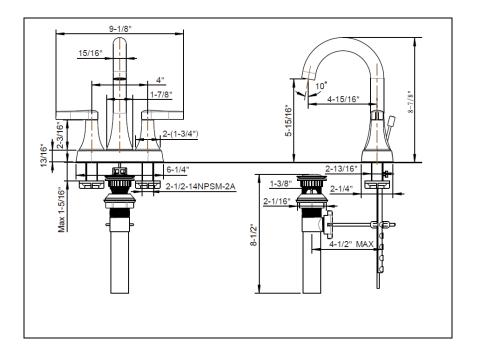

## **STANDARD SPECIFICATIONS**

- Ceramic disc cartridge
- 3-hole installation
- lead free spout
- Hybrid water way
- Non metal lift pop-up assembly
- Hybrid shank inlet with 1/2" male NPSM connection
- 1.2gpm max @ 60psi